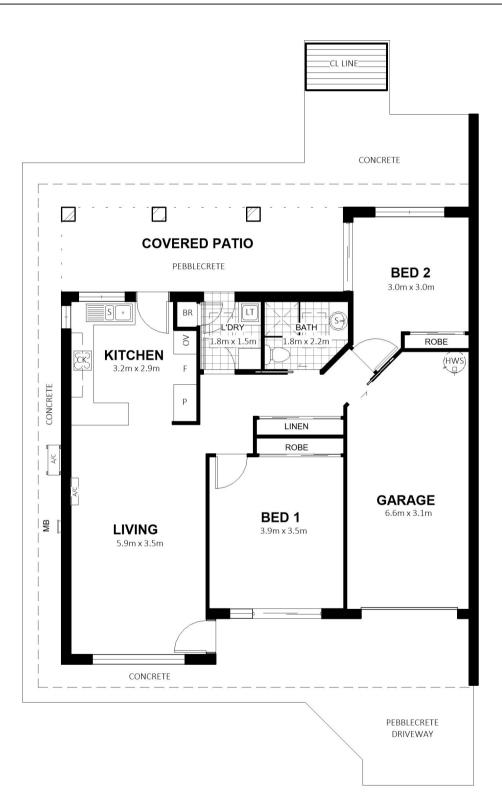

## **FLOORPLAN**

## VILLA NUMBER: 103 ST AGNES VILLAGE, PORT MACQUARIE NSW

**HOUSE AREA (M<sup>2</sup>):** LOT 103 – 100m<sup>2</sup>

| LEC                                        | GEND                                                                                                                                  |
|--------------------------------------------|---------------------------------------------------------------------------------------------------------------------------------------|
| S SHR BR DW ST CK OV F P LT HWS WT CL LINE | SINK SHOWER BROOM CUPBOARD DISH WASHER STORAGE COOK TOP OVEN FRIDGE SPACE PANTRY LAUNDRY TUB HOT WATER SYSTEM WATER TANK CLOTHES LINE |
|                                            |                                                                                                                                       |

**Disclaimer:** For illustration purposes only. All dimensions are approximate and illustrations not to scale. Particulars given are for general information only and do not constitute any representation by the vendor or agent.